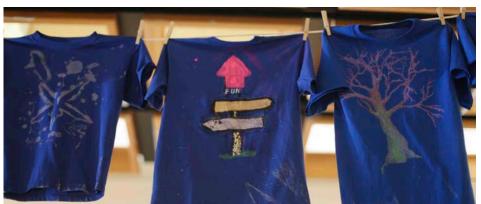

I drew the artists cottage on my shirt. When someone looks of my T-shirt I want them to see what the house looks like.

On my may, I drew the houses and places around my house. I made because I did, the buildings look like they're high up, and the roads are flying. I did that because we were learning about pers pective, and I wanted people to know about where I am.