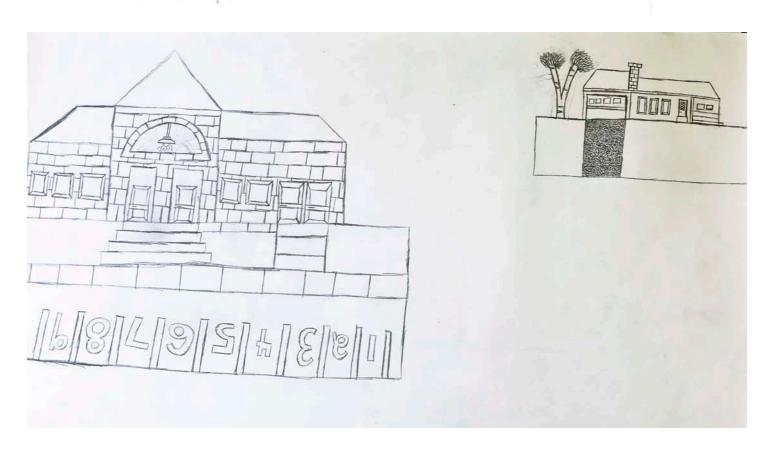

For the map, I chose Schlow Library because of its significance and impression in the community. For the physical structure, I made a rough sketch on black paper in 2-point perspective, and added details such as window holes and more lines. The cutout was based on an online picture of the library, which best represented its structure and composition.