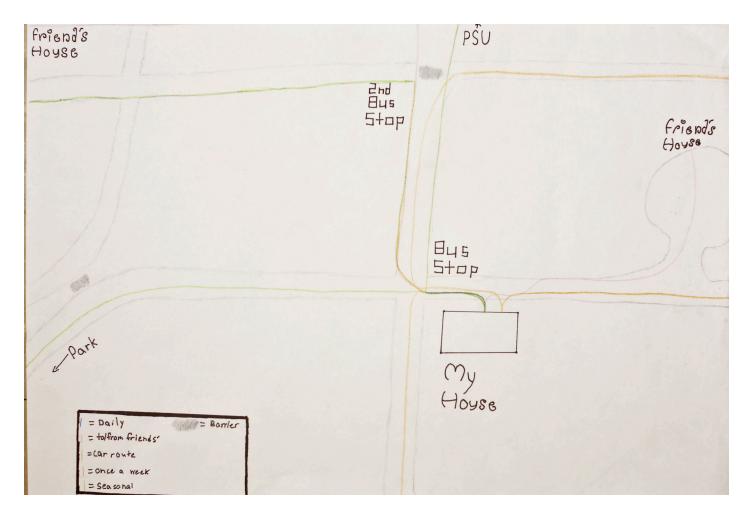

My map is what I view my helphborhood as. I draw the rontes that I take in my area with varyty replantly also browly the distination. The only house that I draw was my own since it's the stating point at all the runtes. I included and excluded what I did because this is how I view my neighborhood.