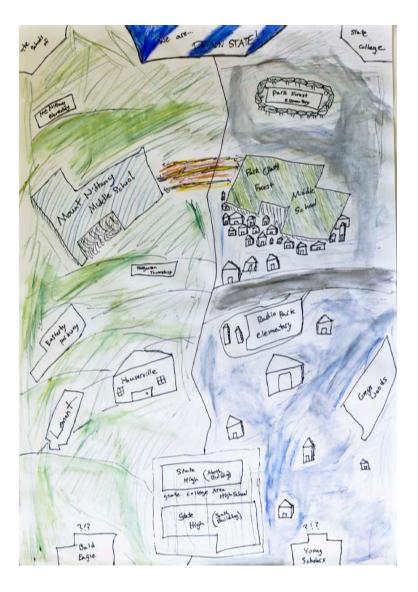

My map shows my own little nieghborhood of 20 or 30 people, plus iny old seich orch that is supposedly "havnted", and my the bld School house that I helped renovate in the summer ex "11. My house has tons of trees, and a barn.

My map shows the house that I live in and the school that my mom works and where I went to elementry School.

This is a map of my hometown Tyrone. However, some places on my map are from different places but Still have Significant meaning to me.

1. tyrone elementry school - this is where my mom works and where my little sister (2yrs old) goes to day-care.

2. My house - This is where me and

3. Football feild - where I do youth cheerleading and where I plan to do Ih cheerleading.

4. Tyrone area middle school - this is where I go to school as a 6th grader.

5. My church - this is where I go to

6. Dance Fusion - this is where I go to donce every thursday

7. Tyrone snyder Public Library - This is Where I go to girls couts.

8. Arts cottage-This is where I take

I included both of my hornes in Illinois and Pennsylvania and drew the most important landmarks around it. These include the pool (which is really close), my house (odviously), my school, and a park. I wanted people to see the places that I come from.