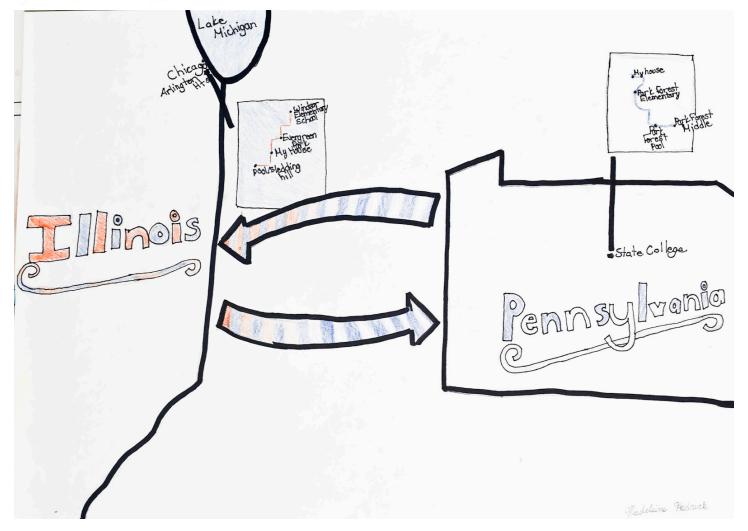

8. Arts cottage-This is where I take

I included both of my hornes in Illinois and Pennsylvania and drew the most important landmarks around it. These include the pool (which is really close), my house (odviously), my school, and a park. I wanted people to see the places that I come from.