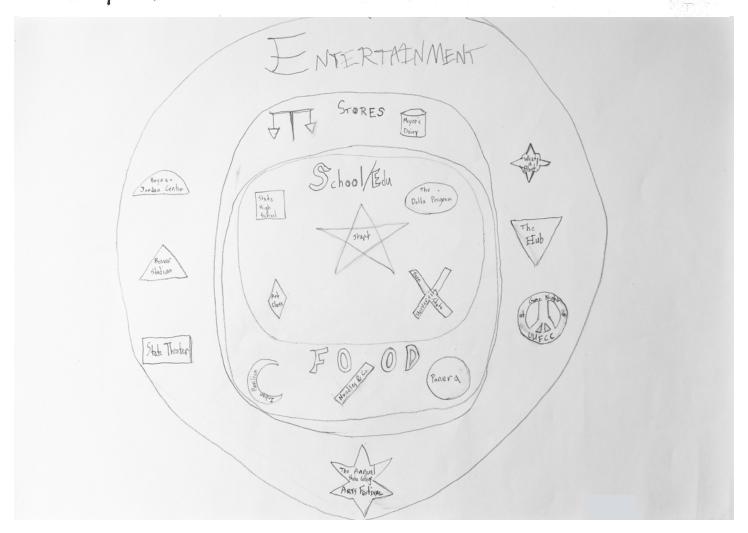

My map is Meant to be a quick "quide" for different types of places in State College. The different circles show what type each building is. It isn't comprehensive, just some of my favorites (the best!)