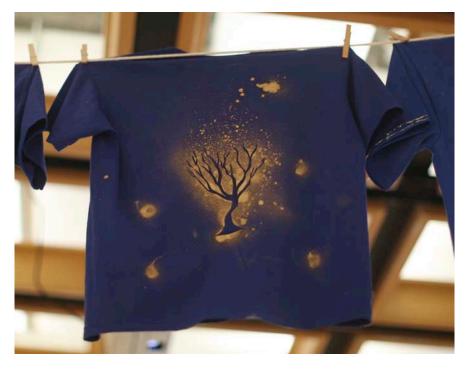

I drew the artists cottage on my shirt. When someone looks of my T-shirt I want them to see what the house looks like.

On my may, I drew the houses and places around my house. I made because I did, the buildings look like they're high up, and the roads are flying. I did that because we were learning about pers pective, and I wanted people to know about where I am.