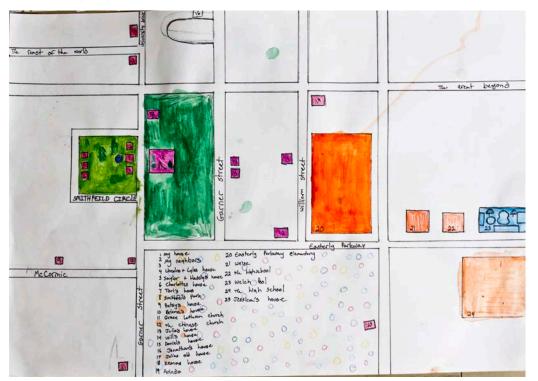

My map shows my own little nieghborhood of 20 or 30 people, plus iny old seich orch that is supposedly "havnted", and my the bld School house that I helped renovate in the summer ex "11. My house has tons of trees, and a barn.

My map shows the house that I live in and the school that my mom works and where I went to elementry School.

This is a map of my hometown Tyrone. However, some places on my map are from different places but Still have Significant meaning to me.

1. tyrone elementry school - this is where my mom works and where my little sister (2yrs old) goes to day-care.

2. My house - This is where me and

3. Football feild - where I do youth cheerleading and where I plan to do Ih cheerleading.

4. Tyrone area middle school - this is where I go to school as a 6th grader.

5. My church - this is where I go to

6. Dance Fusion - this is where I go to donce every thursday

7. Tyrone snyder Public Library - This is Where I go to girls couts.

8. Arts cottage-This is where I take

I included both of my hornes in Illinois and Pennsylvania and drew the most important landmarks around it. These include the pool (which is really close), my house (odviously), my school, and a park. I wanted people to see the places that I come from.