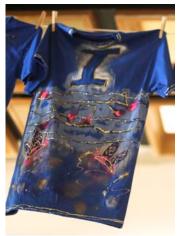

I drew the artists cottage on my shirt. When someone looks of my T-shirt I want them to see what the house looks like.

On my may, I drew the houses and places around my house. I made because I did, the buildings look like they're high up, and the roads are flying. I did that because we were learning about pers pective, and I wanted people to know about where I am.