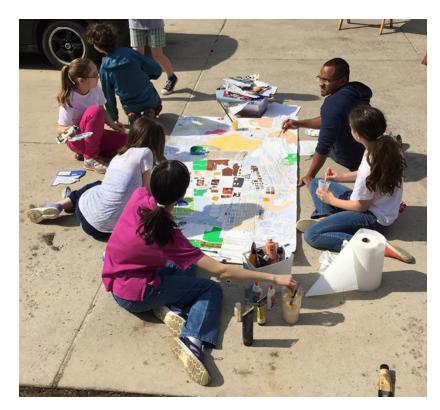

My map is Meant to be a quick "quide" for different types of places in State College. The different circles show what type each building is. It isn't comprehensive, just some of my favorites (the best!)