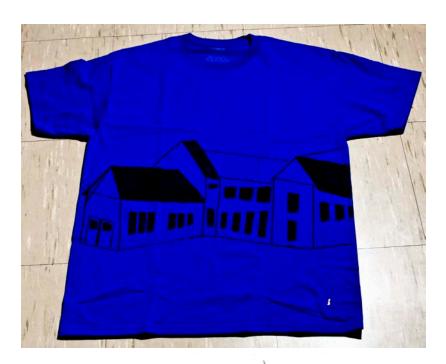

I drew the artists cottage on my shirt. When someone looks of my T-shirt I want them to see what the house looks like.

On my may, I drew the houses and places around my house. I made because I did, the buildings look like they're high up, and the roads are flying. I did that because we were learning about pers pective, and I wanted people to know about where I am.