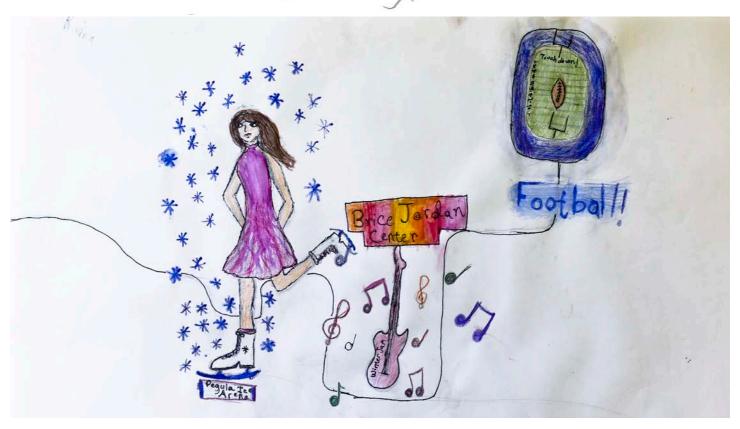

the most memories in PennState.

At Brice Fordan Center

there is Winter Jam. Beever

Stadium, Football. At Pegula

I ce arena tee scating.

I put GAII GIRI on my Srit Bocause I am from CA! I those a Lot of memories there! Also my half of my form lives theregand I was Bone there too!