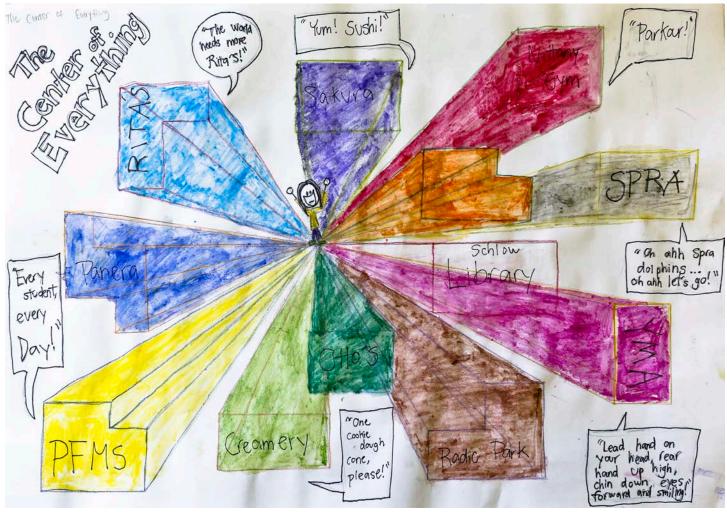

For my map, I named a bunch of places I love, and drew them all as buildings centering at a cartaen version of me. Furthermore, I added quotes that come to mind when I think of the place. I chose to keep the lines and overlap the colors, too.