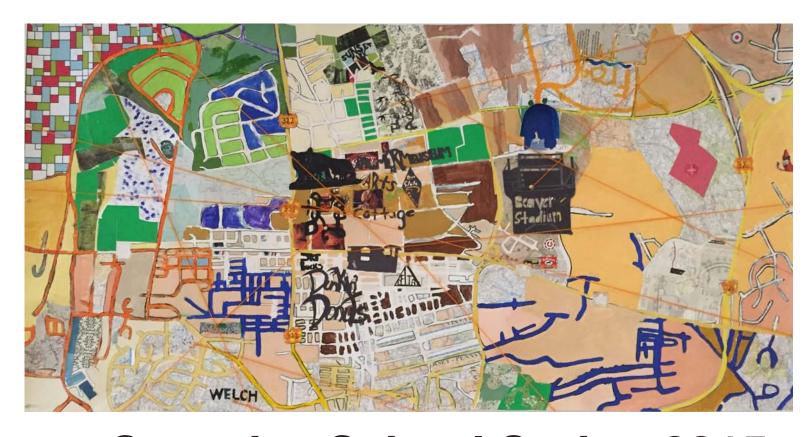

the most memories in PennState.

At Brice Fordan Center

there is Winter Jam. Beever

Stadium, Football. At Pegula

I ce arena tee scating.

I put GAII GIRI on my Srit Bocause I am from CA! I those a Lot of memories there! Also my half of my form lives theregand I was Bone there too!