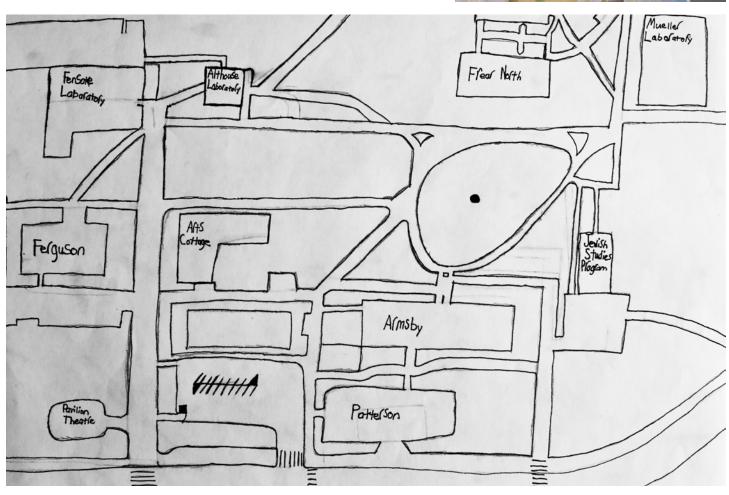

For the map, I chose Schlow Library because of its significance and impression in the community. For the physical structure, I made a rough sketch on black paper in 2-point perspective, and added details such as window holes and more lines. The cutout was based on an online picture of the library, which best represented its structure and composition.