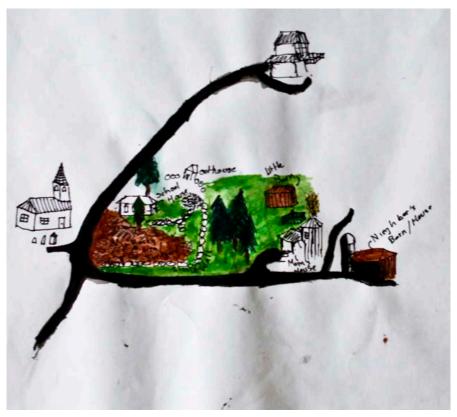

My map shows my own little nieghborhood of 20 or 30 people, plus iny old seich orch that is supposedly "havnted", and my the bld School house that I helped renovate in the summer ex "11. My house has tons of trees, and a barn.

My map shows the house that I live in and the school that my mom works and where I went to elementry School.

This is a map of my hometown Tyrone. However, some places on my map are from different places but Still have Significant meaning to me.