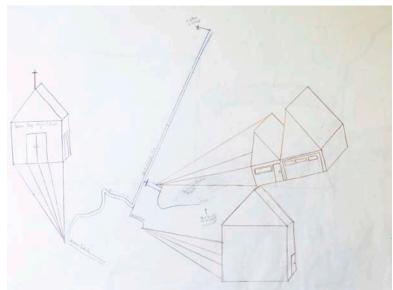

For the map, I chose Schlow Library because of its significance and impression in the community. For the physical structure, I made a rough sketch on black paper in 2-point perspective, and added details such as window holes and more lines. The cutout was based on an online picture of the library, which best represented its structure and composition.