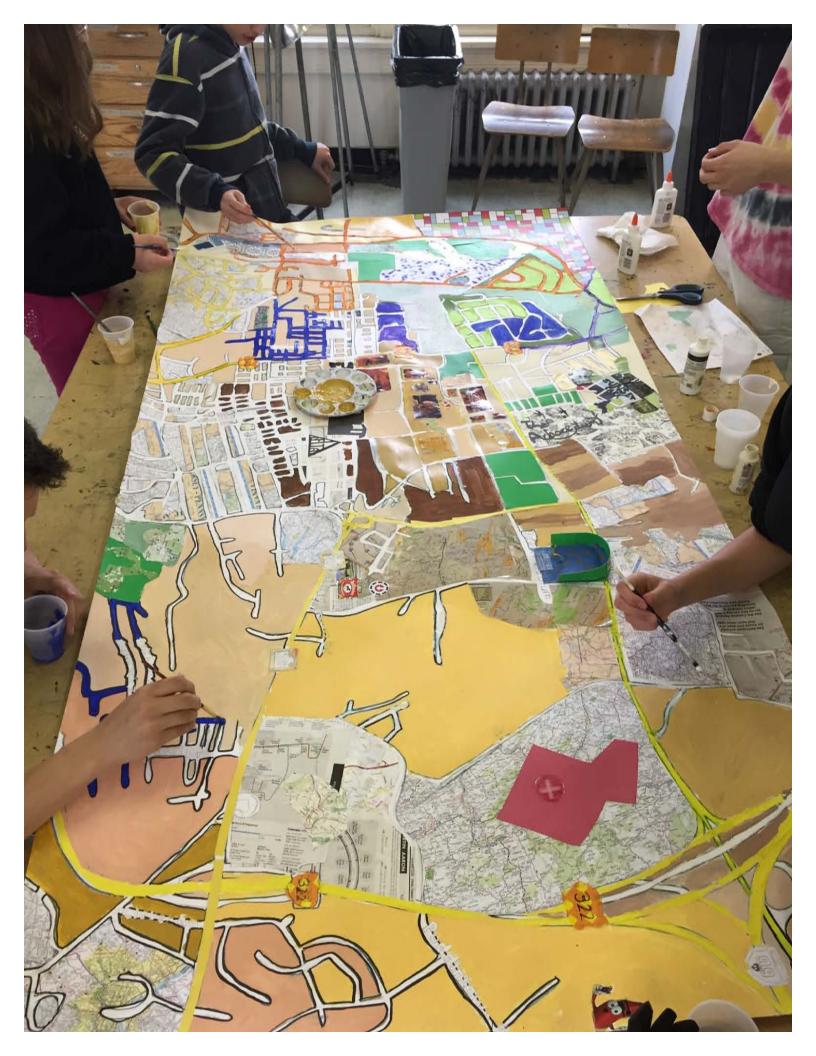

s I put onto the majo was either important or special to me.
I grow up around this area, but I was Born.
In Russia. I moved from Russia to USA when I was little. I've lived in the same area ever since I was Born Brought here. I've meet an my Griends here and made memories too.
So plesant Bap is a pretty special place to me. I have Boen going to the same school also for all my life. Belleforte area high.
also for all my life. Jumines, care, the mall of it is the movies, quarries, care, the mall on at friends houses. I also put down the places that my parents work. also I drow were I go shopping and eathers.











never got to finish my map, but in the end it would have shown the places I spend most of my time. Each and every place I spend time at has some significant meaning to me.