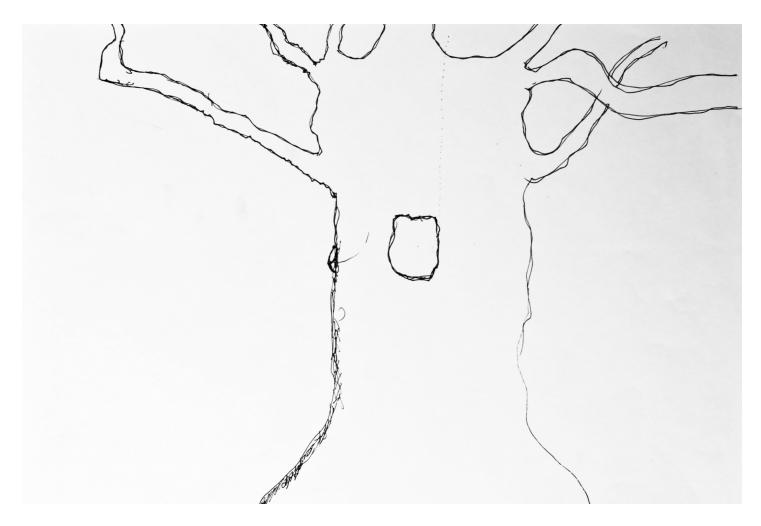

PS: If you haven't eaten at Indian Pavilion, you haven't lived.

Myreflectionisaboutmytreg My tree is a bour the woods. The woods has many of treesand my tree isone of the Pretties tones it's Fabulous ALSO, tha masnothing 40 dowith 1.50, my tree is From the majestical woods in which auni-horse has been cursed D4-Imjustladaing So my treeshows ( the bueaty OF the quiets woods. Thatsit.