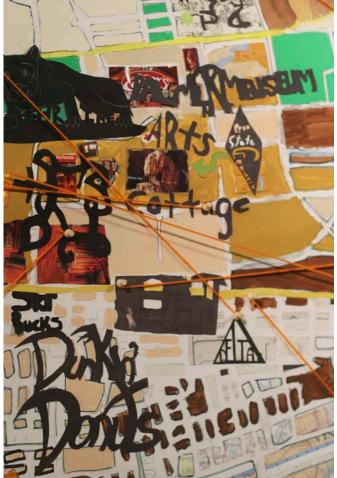

My map is Meant to be a quick "quide" for different types of places in State College. The different circles show what type each building is. It isn't comprehensive, just some of my favorites (the best!)

PS: If you haven't eaten at Indian Pavilion, you haven't lived.

Myreflectionisaboutmytreg My tree is a bour the woods. The woods has many of treesand my tree isone of the Pretties tones it's Fabulous ALSO, tha masnothing 40 dowith 1.50, my tree is From the majestical woods in which auni-horse has been cursed D4-Imjustladaing So my treeshows ( the bueaty OF the quiets woods. Thatsit.