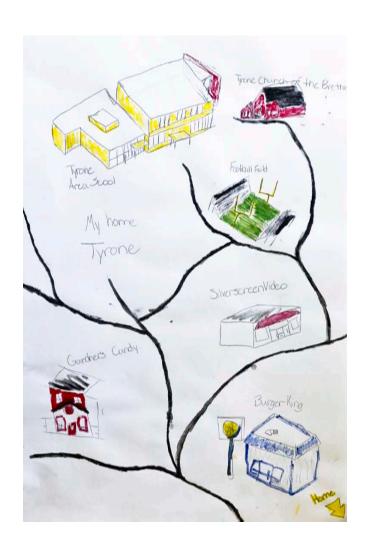

## WE ARE

Saturday School Spring 2015 Middle/High School

This is my home Tyrone!

1. The first thing is Burger King. It gives me food when I am hungry.

2. The second is Gardners Cardy. When I get good grades I come here to get candy.

3. Silverscreen Videos is where I go to get movies before I buy them.

4. This is where the Faotball Feild. People in school play here.

5. School is where I go on weekdays to learn.

6. This is my church where I go to learn about god.

My map shows my own little nieghborhood of 20 or 30 people, plus iny old seich orch that is supposedly "havnted", and my the bld School house that I helped renovate in the summer ex "11. My house has tons of trees, and a barn.

My map shows the house that I live in and the school that my mom works and where I went to elementry School.

This is a map of my hometown Tyrone. However, some places on my map are from different places but Still have Significant meaning to me.

1. tyrone elementry school - this is where my mom works and where my little sister (2yrs old) goes to day-care.

2. My house - This is where me and

3. Football feild - where I do youth cheerleading and where I plan to do Ih cheerleading.

4. Tyrone area middle school - this is where I go to school as a 6th grader.

5. My church - this is where I go to

6. Dance Fusion - this is where I go to donce every thursday

7. Tyrone snyder Public Library - This is Where I go to girls couts.

8. Arts cottage-This is where I take

I included both of my hornes in Illinois and Pennsylvania and drew the most important landmarks around it. These include the pool (which is really close), my house (odviously), my school, and a park. I wanted people to see the places that I come from.