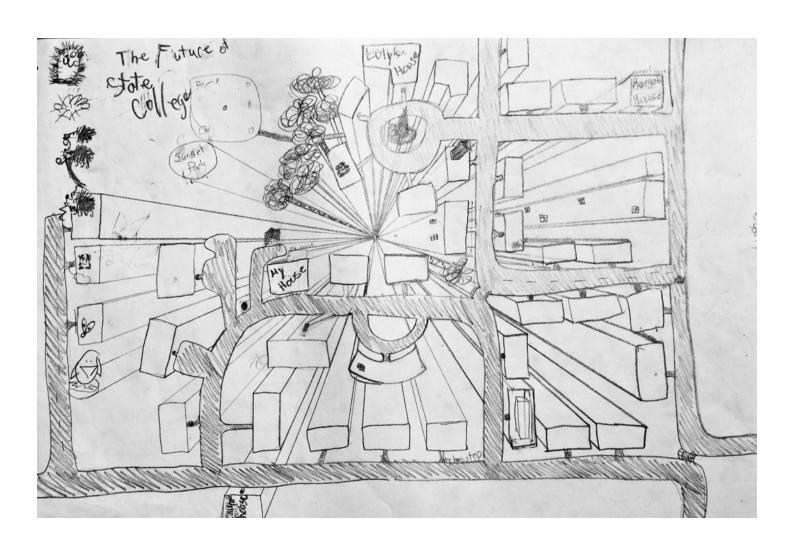

My map is Meant to be a quick "quide" for different types of places in State College. The different circles show what type each building is. It isn't comprehensive, just some of my favorites (the best!)

PS: If you haven't eaten at Indian Pavilion, you haven't lived.

Myreflectionisaboutmytreg My tree is a bour the woods. The woods has many of treesand my tree isone of the Pretties tones it's Fabulous ALSO, tha masnothing 40 dowith 1.50, my tree is From the majestical woods in which auni-horse has been cursed D4-Imjustladaing So my treeshows ( the bueaty OF the quiets woods. Thatsit.